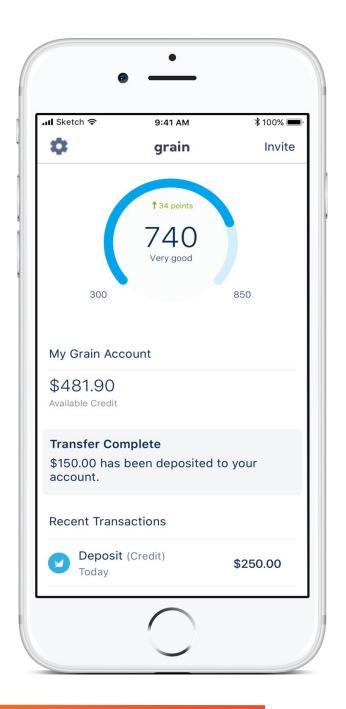

#### **Grain**

Grain is making credit inclusive. By providing smart revolving credit connected to a user's existing debit card, this mobile app gives an untapped market lower rates and protection from predatory practices.