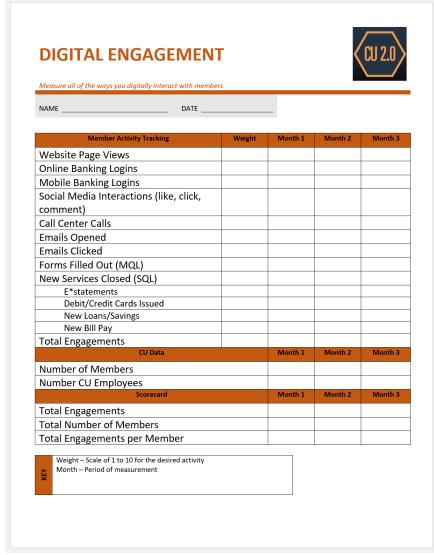

## **Digital Engagement Scorecard**

1. Website Data

2. Email Data

3. Service Data

## **Digital Engagement Scorecard**

4. Member Data

5. Totals

6. Ratios