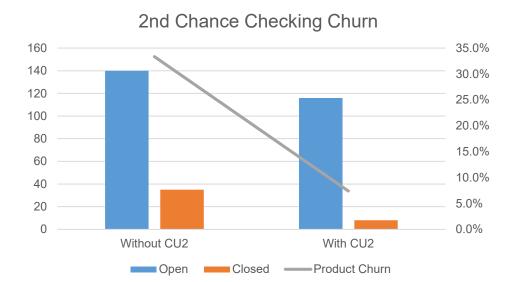

#### **Proof from a Credit Union**

Lifetime Value of a member \$2000

25 members retained = \$50k