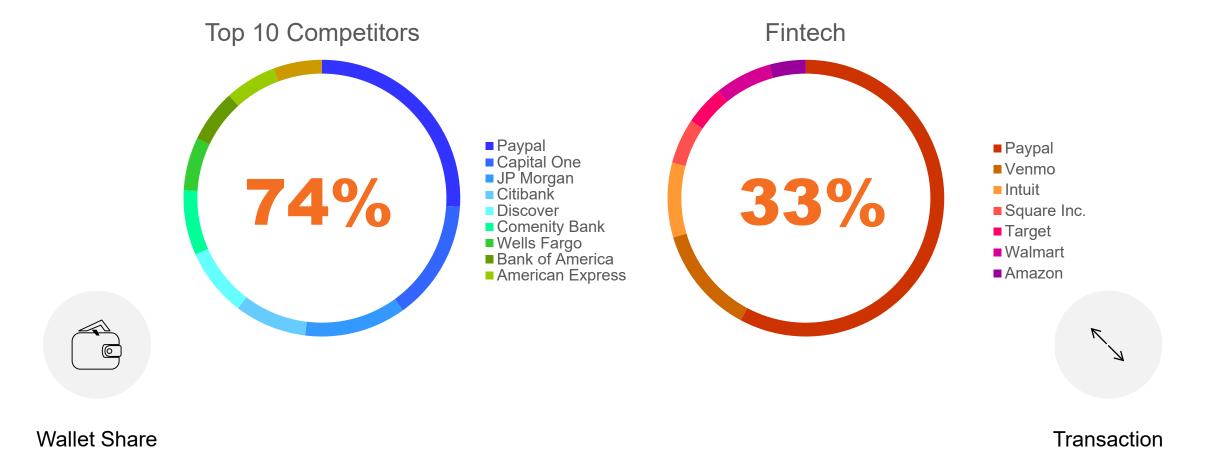

## **Industry Facts**

**SERVICE?** 

Average Satisfaction is

compared to banks at

TRUST?

of Credit Unions considered Trustworthy – Banks

**CONVENIENCE?** 

COOP = **30,000**. Chase = **18,000**. Branches = Wells **6000+**, Shared Branching = **5000+** 

**BETTER RATES?** 

CU's are 2.5% better, Credit Cards = 1.3% better, Savings = .15% better, Mortgages are equal

**SERVICE?** 

Average Satisfaction is

**TRUST?** 

of Credit Unions considered Trustworthy

**CONVENIENCE?** 

**ATMS** 

**BETTER RATES?** 

Car loans

Conclusion: It isn't about service, trust, convenience or rates...