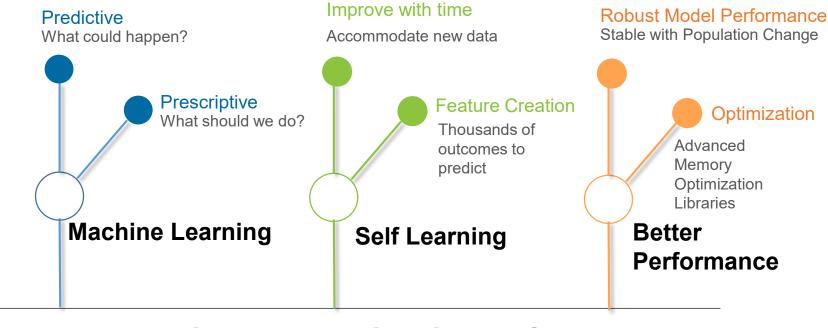

#### ATTRITION PREDICTION MODEL **USING AI**

Creates thousands of variables that may affect member Attrition

Machine Learning model that auto adjusts periodically

**6x More Predictive** & Improving