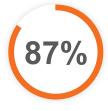

## **Industry Facts**

**SERVICE?** 

Average Satisfaction is

compared to banks at

TRUST?

of Credit Unions considered Trustworthy – Banks

**CONVENIENCE?** 

COOP = **30,000**. Chase = **18,000**. Branches = Wells **6000+**, Shared Branching = **5000+** 