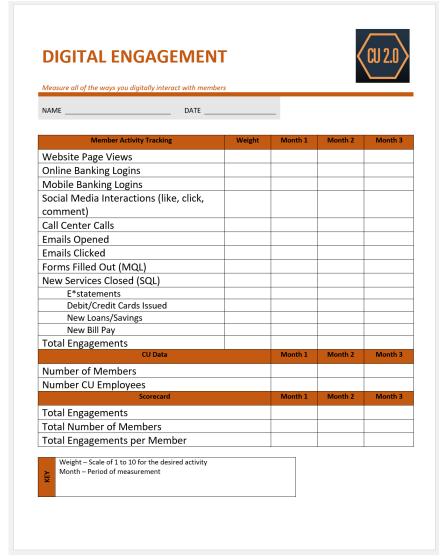

## **Digital Engagement Scorecard**

1. Website Data

2. Email Data

3. Service Data

## **Digital Engagement Scorecard**

4. Member Data

5. Totals

6. Ratios