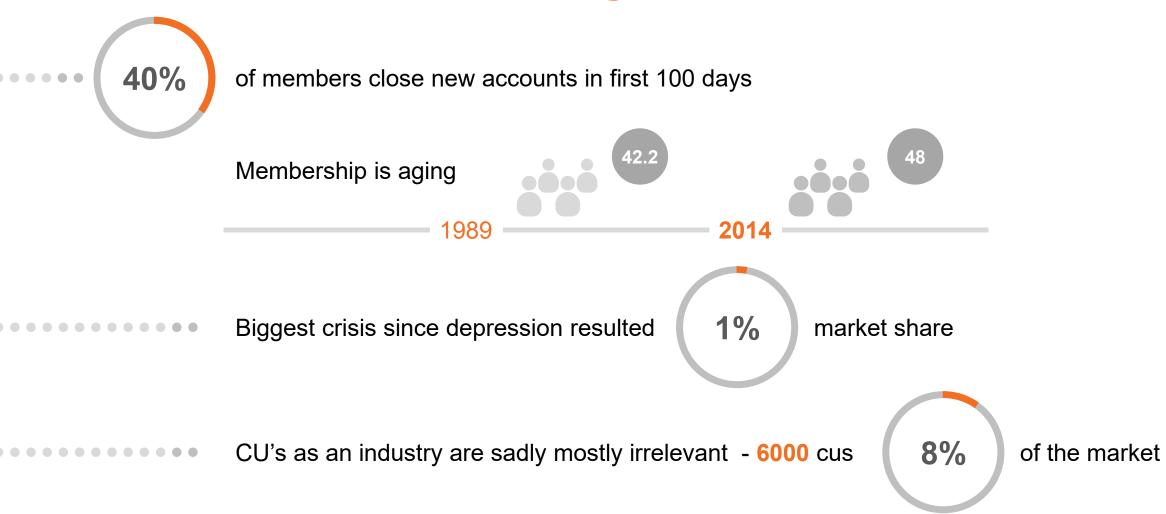

## **Industry Facts**

**SERVICE?** 

Average Satisfaction is

compared to banks at

TRUST?

of Credit Unions considered Trustworthy – Banks

**CONVENIENCE?** 

COOP = **30,000**. Chase = **18,000**. Branches = Wells **6000+**, Shared Branching = **5000+** 

**BETTER RATES?** 

CU's are 2.5% better, Credit Cards = 1.3% better, Savings = .15% better, Mortgages are equal

**SERVICE?** 

Average Satisfaction is

**TRUST?** 

of Credit Unions considered Trustworthy

**CONVENIENCE?** 

**ATMS** 

**BETTER RATES?** 

Car loans

Conclusion: It isn't about service, trust, convenience or rates...