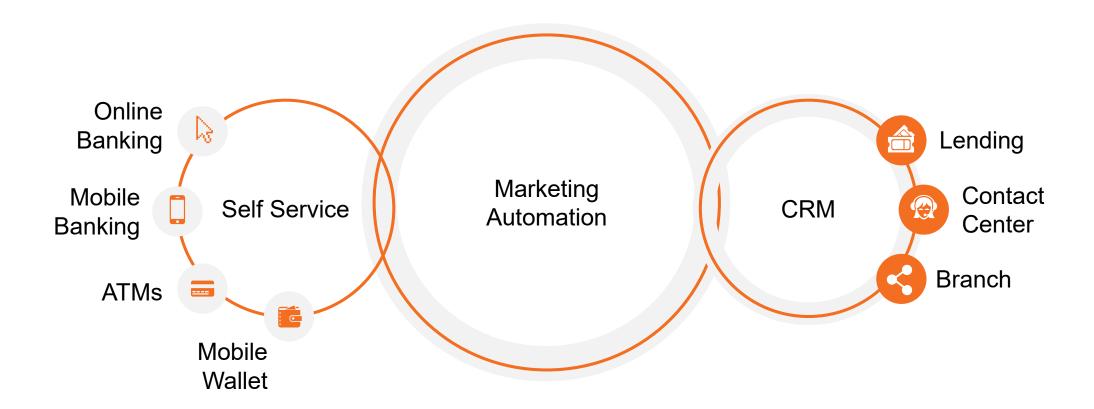

## **CU2 Marketing Automation**

#### Background:

Targeting 2<sup>nd</sup> Chance members
Using Lifecycle Triggers
Goal: Move a member from lightly
engaged to fully engaged