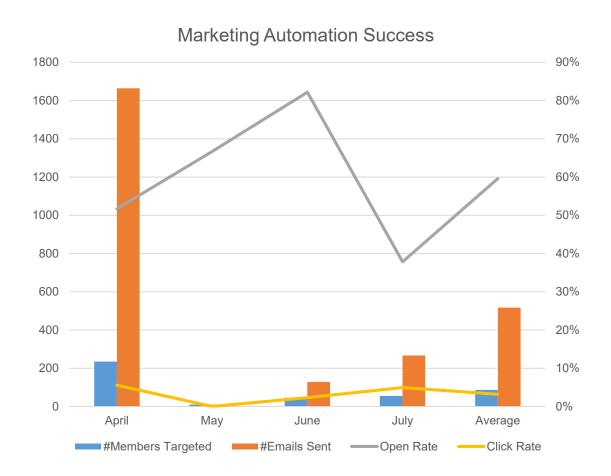

## **CU2 Marketing Automation**

#### Background:

Targeting 2<sup>nd</sup> Chance members
Using Lifecycle Triggers
Goal: Move a member from lightly
engaged to fully engaged