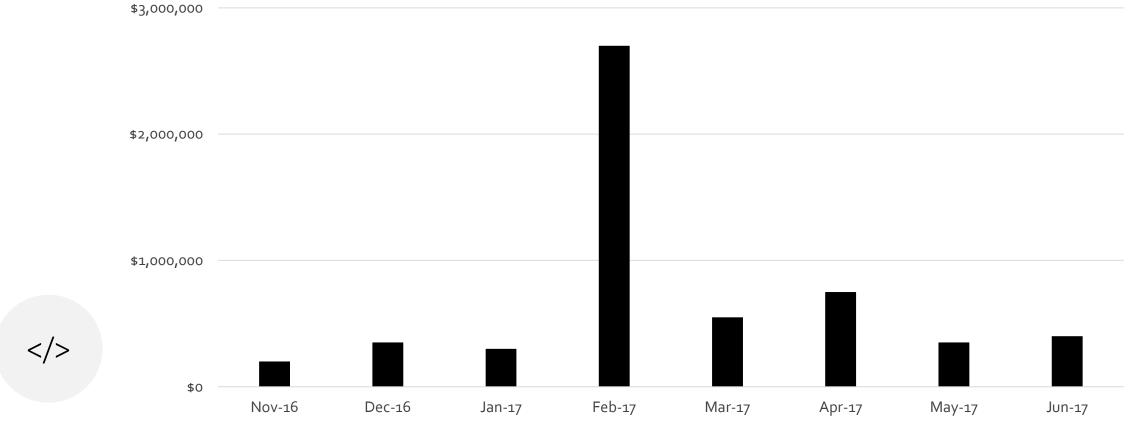

= **30,000**. Chase = **18,000**. Branches = Wells **6000+**, Shared Branching = **5000+** 

**BETTER RATES?** 



CU's are 2.5% better, Credit Cards = 1.3% better, Savings = .15% better, Mortgages are equal

**SERVICE?** 

Average Satisfaction is



**TRUST?** 



of Credit Unions considered Trustworthy

**CONVENIENCE?** 



**ATMS** 

**BETTER RATES?** 



Car loans

Conclusion: It isn't about service, trust, convenience or rates...

## What do members expect?



Your members expectations are not defined by banks!

## What do members expect?



Your members expectations are not defined by banks!

## So What is a CU to do?

# Differentiate

Repeat and Reinforce

Excite & Educate

Automate

Motivate



## **Differentiate**







**Triggers** 

**Depth** 

## **Wells Fargo Flow Profile**









## **Consumer Behavior**

| https://wp.me/p86TCn-mX