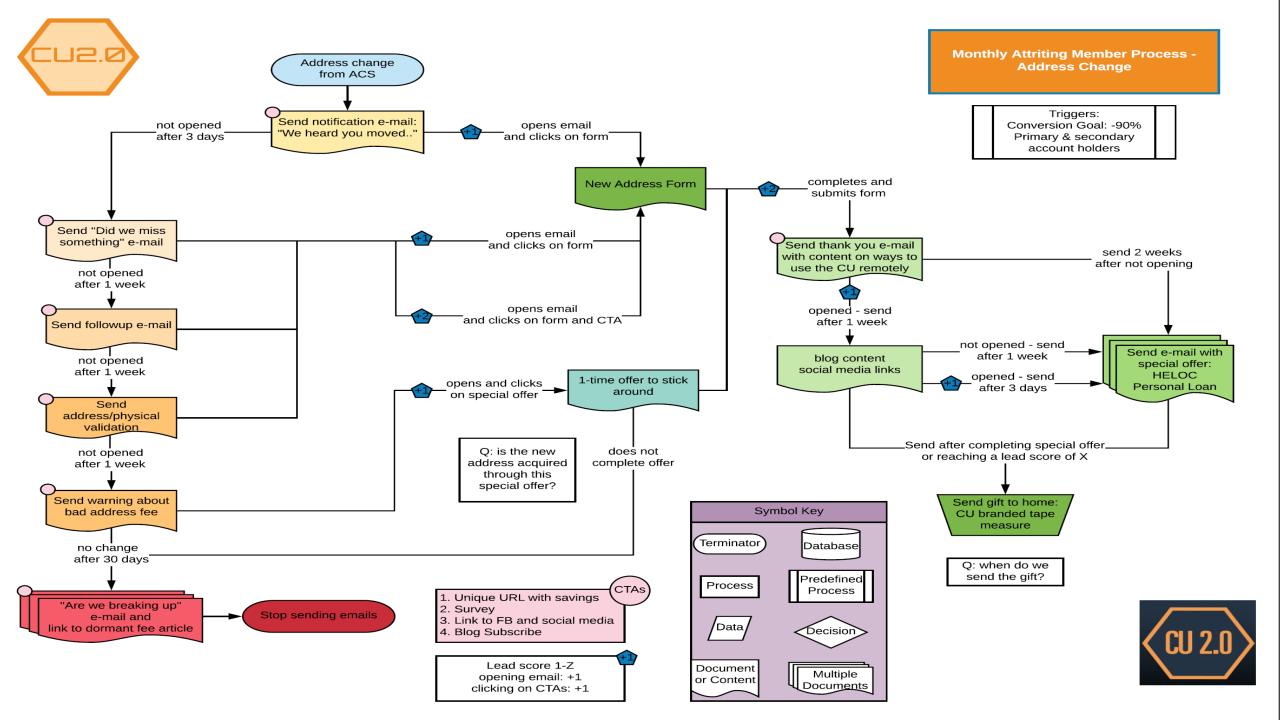

#### Background:

Targeting 2<sup>nd</sup> Chance members
Using Lifecycle Triggers
Goal: Move a member from lightly
engaged to fully engaged

# **Journey Mapping**

**CU2 ALLEGIANCE 2ND CHANCE** 

Kirk Drake | November 20, 2018

2nd Chance Checking - Google Inboud Workflow 2nd Chance 2nd Chance 2nd Chance Rebuilding your 2nd Chance Checking vs. Checking vs. Checking vs. Checking vs. credit with 2nd Payday Lending Check Cashing payday loan fees Check Cashing chance checking in OK City acebook in OK City in OK city acebook Fees in OK City in OK City Pixel Pixel Facebook Pixel acebook Pixel Pixel 2nd Chance Checking Landing Page Free Strategic CTA acebook Planning Planning (free Pixel Guide omething Pixel Retargeting (see Facebook inbound Flow) CTA - Signup CTA2 - Free X Blog from above or CTA 3 - Learn new topic more CTA -Signup Enrollment Page Blog from above or new topic CTA -Signup Completed Yes/No Blog from above or new topic CTA -Signup Yes

Last Chance Email

No

Thankyou - Video

Bomb Bomb (Start Education Series)