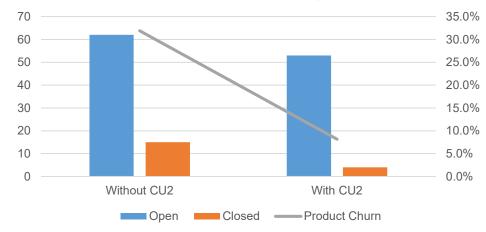

#### **Proof from a Credit Union**

Lifetime Value of a member \$2000

25 members retained = \$50k

#### Background:

Targeting 2<sup>nd</sup> Chance members
Using Lifecycle Triggers
Goal: Move a member from lightly
engaged to fully engaged