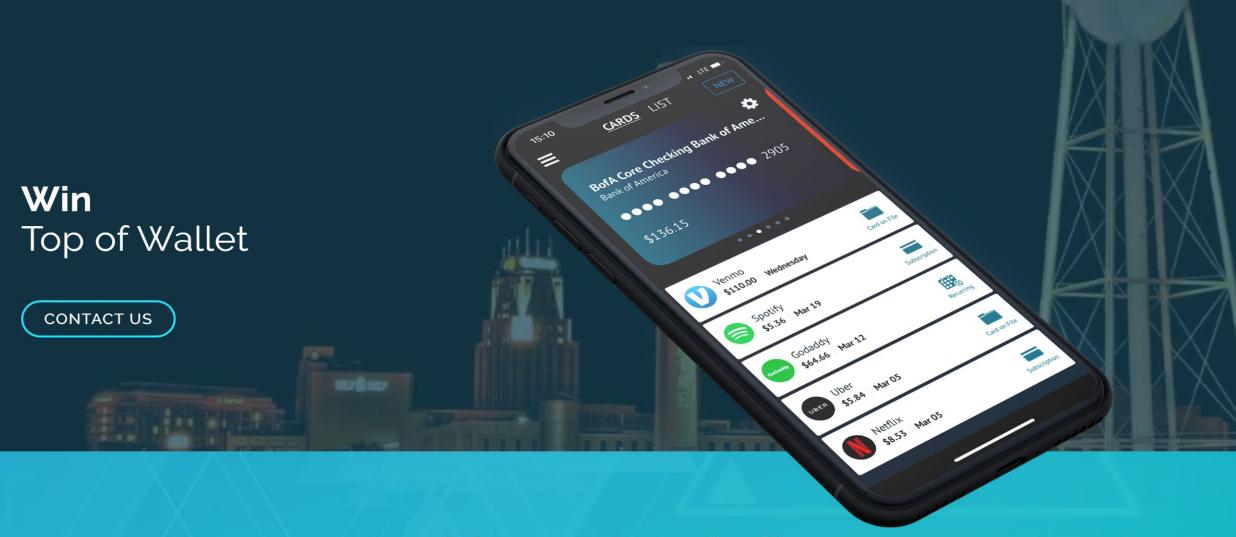

Follow us on Twitter @grain\_tech
Join us www.trygrain.com

Capture missing revenue from services like Amazon, Netflix, AT&T, and more with WalletFi™

WalletFi™ is the only all-in-one solution that enables your account holders to see what they are paying for, and easily make your card "top of wallet" with their favorite online