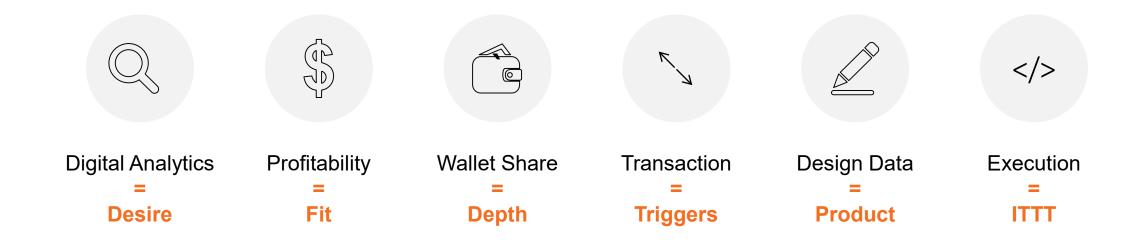

nions considered Trustworthy – Banks



**CONVENIENCE?** 



COOP = **30,000**. Chase = **18,000**. Branches = Wells **6000+**, Shared Branching = **5000+** 

**BETTER RATES?** 



CU's are 2.5% better, Credit Cards = 1.3% better, Savings = .15% better, Mortgages are equal

**SERVICE?** 

Average Satisfaction is



**TRUST?** 



of Credit Unions considered Trustworthy

**CONVENIENCE?** 



**ATMS** 

**BETTER RATES?** 



Car loans

Conclusion: It isn't about service, trust, convenience or rates...

## What do members expect?



Your members expectations are not defined by banks!

## What do members expect?



Your members expectations are not defined by banks!

## So What is a CU to do?

# Differentiate

Repeat and Reinforce

Excite & Educate

Automate

Motivate



## **Differentiate**







**Triggers** 

**Depth** 

## **Wells Fargo Flow Profile**









## **Consumer Behavior**

| https://wp.me/p86TCn-mX