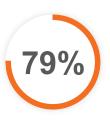

## **Industry Facts**

**SERVICE?** 

Average Satisfaction is

compared to banks at

TRUST?

of Credit Unions considered Trustworthy – Banks

**CONVENIENCE?** 

COOP = **30,000**. Chase = **18,000**. Branches = Wells **6000+**, Shared Branching = **5000+** 