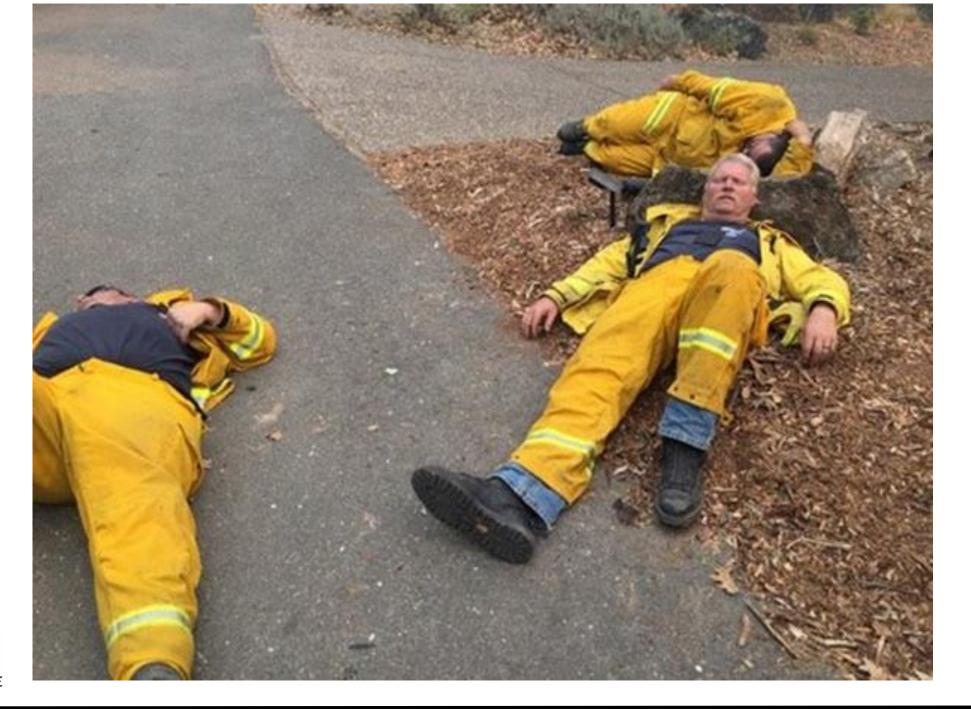

## **Aftermath & Rebuild**

- People in pajamas
- Firefighters, responders, volunteers

Agencies, infrastructure, money

## **Personal Lessons**

- Watching First Responders Selfless Service
- Easy & Touch Choices, Mine was Simple
- You can Survive & Thrive with a Little
- Pay Attention & Be Grateful
- Prioritize on What is Important