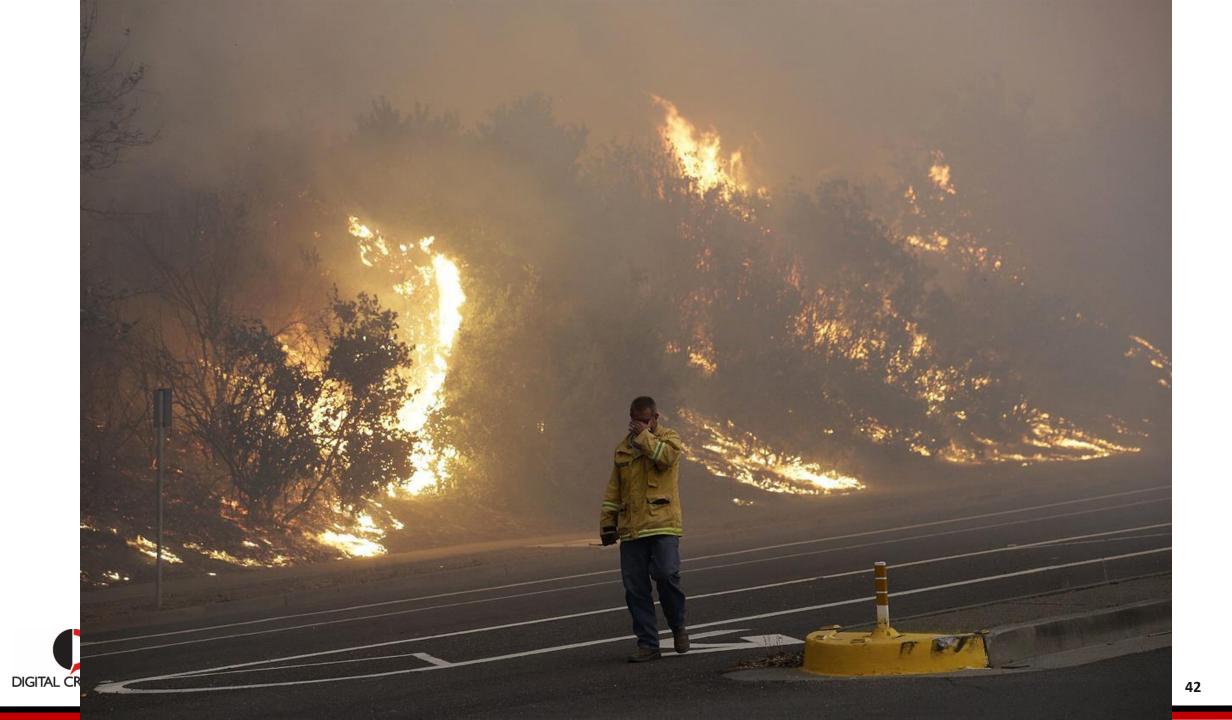

## October 8, 2017 Fountain Grove Inn, Santa Rosa CA

DIGITAL CREDENCE

#### GMS MESSAGE CONNECT

In the late hours of October 8, 2017, Fountaingrove Inn | The Steakhouse @ Equus fell victim to the devastating fire in Sonoma County, and guests were subsequently evacuated. At this time we are unable to conduct business in any capacity.

As we have more information we will post updates. Our thoughts and prayers are with those affected by the tragic fire.

Justin Hayman, General Manager

DIGHAL CALDLING.