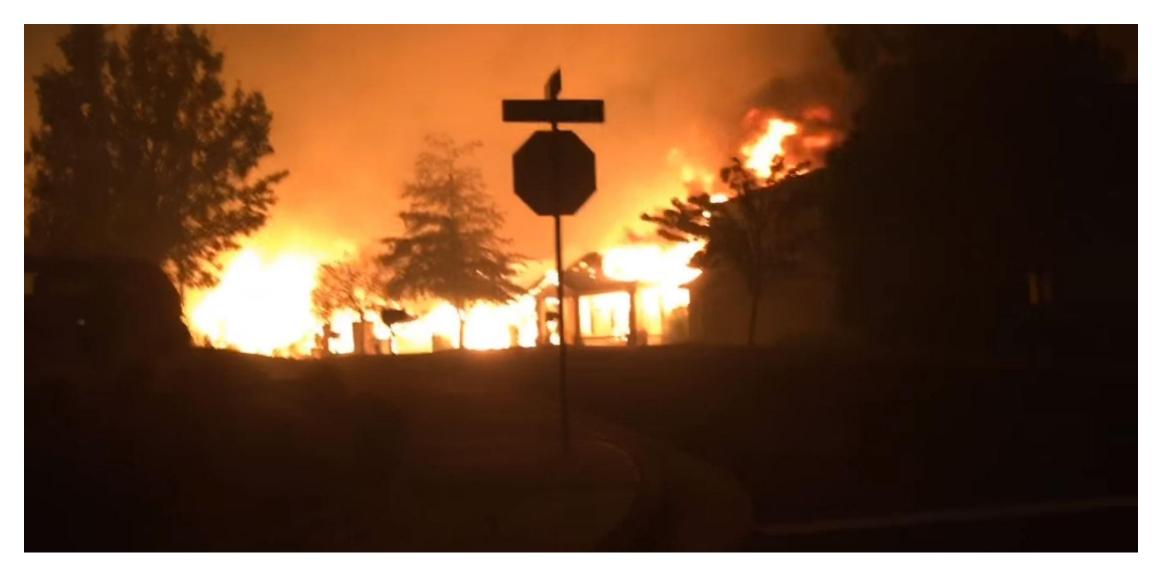

## October 8, 2017 Fountain Grove Inn, Santa Rosa CA

DIGITAL CREDENCE

#### GMS MESSAGE CONNECT

In the late hours of October 8, 2017, Fountaingrove Inn | The Steakhouse @ Equus fell victim to the devastating fire in Sonoma County, and guests were subsequently evacuated. At this time we are unable to conduct business in any capacity.

As we have more information we will post updates. Our thoughts and prayers are with those affected by the tragic fire.

Justin Hayman, General Manager

DIGHAL CALDLING.