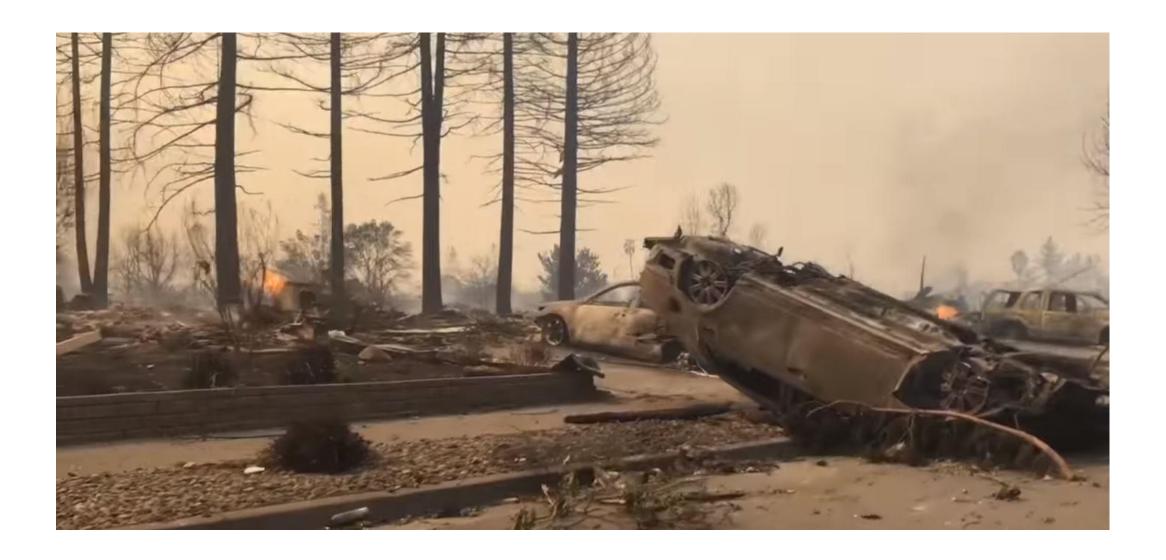

## October 8, 2017 Fountain Grove Inn, Santa Rosa CA

DIGITAL CREDENCE

#### GMS MESSAGE CONNECT

In the late hours of October 8, 2017, Fountaingrove Inn | The Steakhouse @ Equus fell victim to the devastating fire in Sonoma County, and guests were subsequently evacuated. At this time we are unable to conduct business in any capacity.

As we have more information we will post updates. Our thoughts and prayers are with those affected by the tragic fire.

Justin Hayman, General Manager

DIGHAL CALDLING.