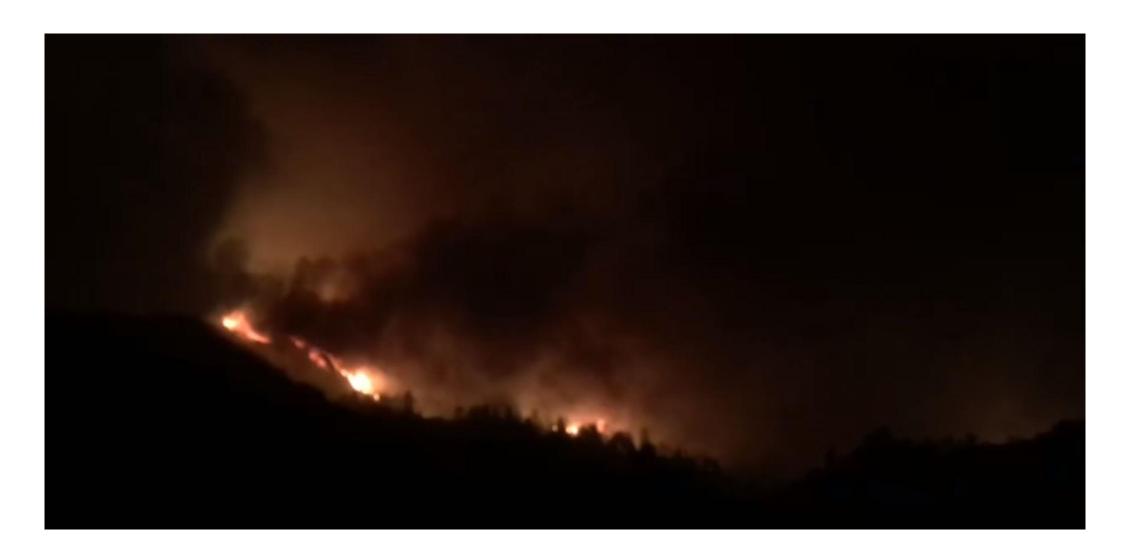

## October 8, 2017 Fountain Grove Inn, Santa Rosa CA

DIGITAL CREDENCE

#### GMS MESSAGE CONNECT

In the late hours of October 8, 2017, Fountaingrove Inn | The Steakhouse @ Equus fell victim to the devastating fire in Sonoma County, and guests were subsequently evacuated. At this time we are unable to conduct business in any capacity.

As we have more information we will post updates. Our thoughts and prayers are with those affected by the tragic fire.

Justin Hayman, General Manager

DIGHAL CALDLING.