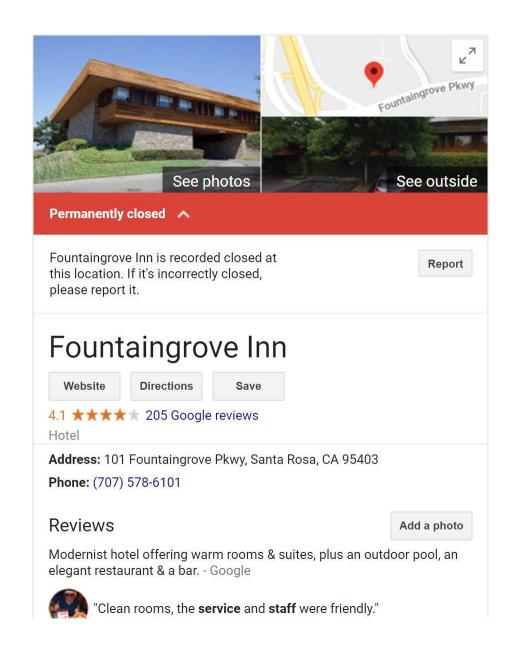

## October 8, 2017 Fountain Grove Inn, Santa Rosa CA

DIGITAL CREDENCE

#### GMS MESSAGE CONNECT

In the late hours of October 8, 2017, Fountaingrove Inn | The Steakhouse @ Equus fell victim to the devastating fire in Sonoma County, and guests were subsequently evacuated. At this time we are unable to conduct business in any capacity.

As we have more information we will post updates. Our thoughts and prayers are with those affected by the tragic fire.

Justin Hayman, General Manager

DIGHAL CALDLING.