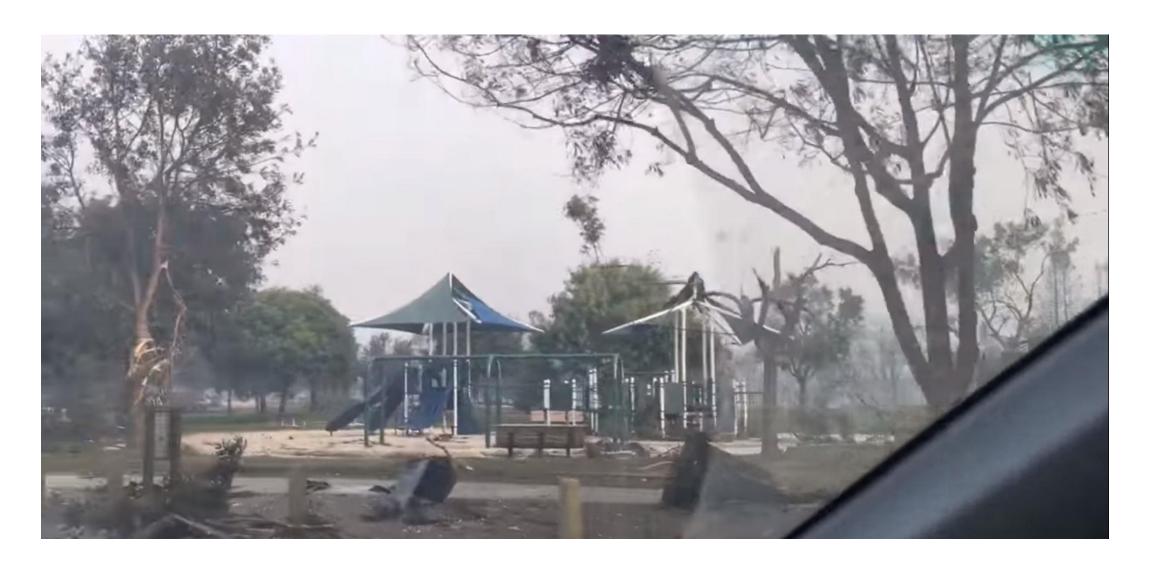

## October 8, 2017 Fountain Grove Inn, Santa Rosa CA

DIGITAL CREDENCE

#### GMS MESSAGE CONNECT

In the late hours of October 8, 2017, Fountaingrove Inn | The Steakhouse @ Equus fell victim to the devastating fire in Sonoma County, and guests were subsequently evacuated. At this time we are unable to conduct business in any capacity.

As we have more information we will post updates. Our thoughts and prayers are with those affected by the tragic fire.

Justin Hayman, General Manager

DIGHAL CALDLING.