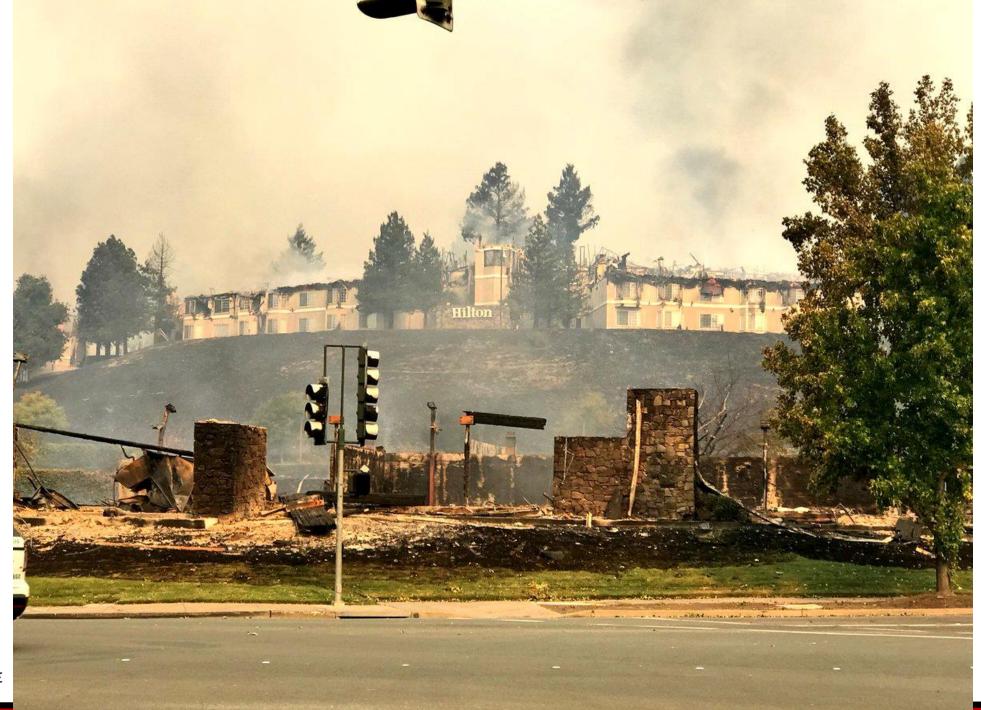

## October 8, 2017 Fountain Grove Inn, Santa Rosa CA

DIGITAL CREDENCE

#### GMS MESSAGE CONNECT

In the late hours of October 8, 2017, Fountaingrove Inn | The Steakhouse @ Equus fell victim to the devastating fire in Sonoma County, and guests were subsequently evacuated. At this time we are unable to conduct business in any capacity.

As we have more information we will post updates. Our thoughts and prayers are with those affected by the tragic fire.

Justin Hayman, General Manager

DIGHAL CALDLING.