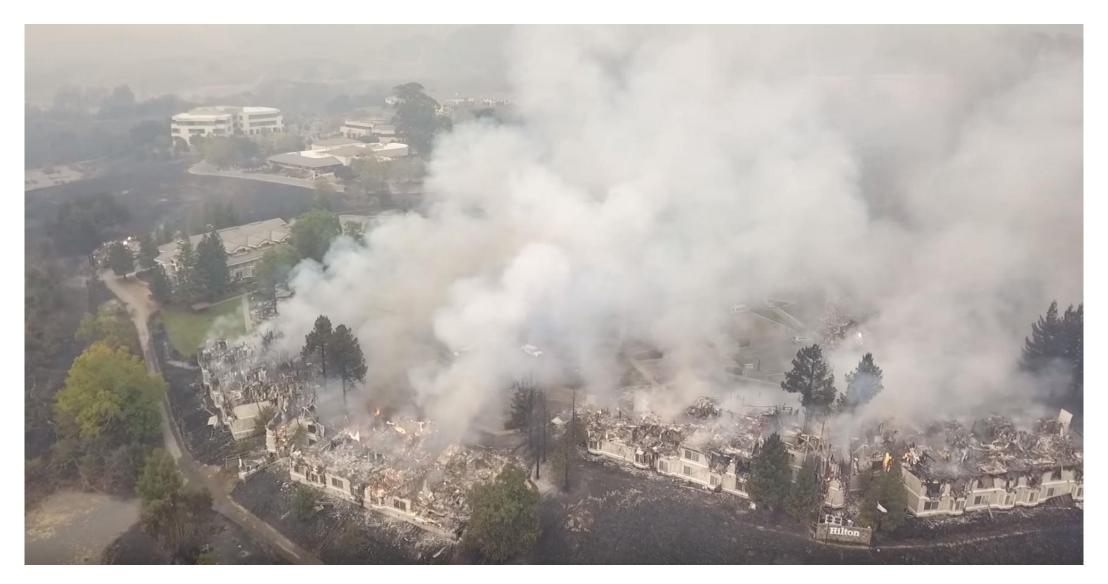

## October 8, 2017 Fountain Grove Inn, Santa Rosa CA

DIGITAL CREDENCE

#### GMS MESSAGE CONNECT

In the late hours of October 8, 2017, Fountaingrove Inn | The Steakhouse @ Equus fell victim to the devastating fire in Sonoma County, and guests were subsequently evacuated. At this time we are unable to conduct business in any capacity.

As we have more information we will post updates. Our thoughts and prayers are with those affected by the tragic fire.

Justin Hayman, General Manager

DIGHAL CALDLING.