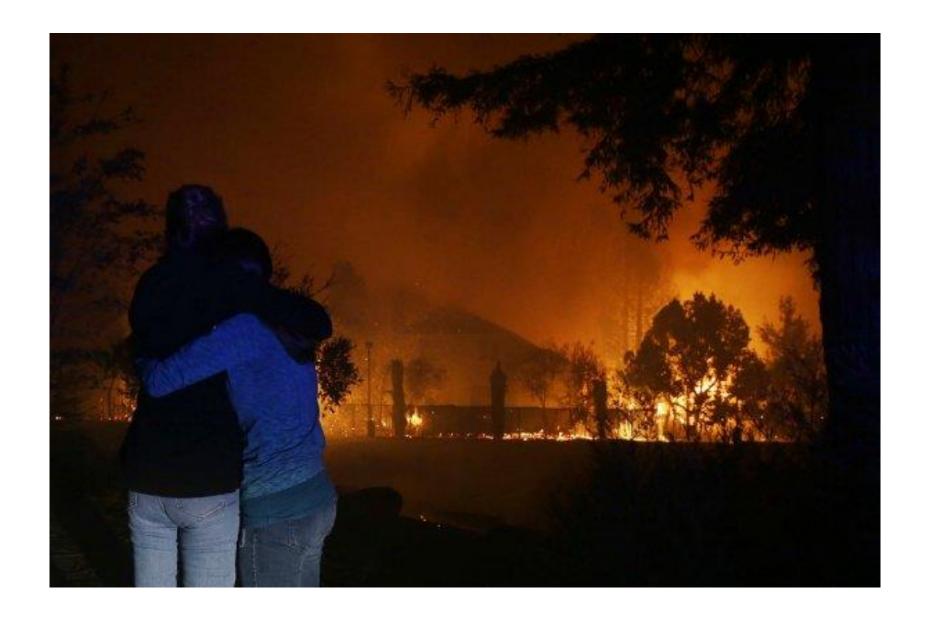

## **Aftermath & Rebuild**

- People in pajamas
- Firefighters, responders, volunteers

Agencies, infrastructure, money

## **Personal Lessons**

- Watching First Responders Selfless Service
- Easy & Touch Choices, Mine was Simple
- You can Survive & Thrive with a Little
- Pay Attention & Be Grateful
- Prioritize on What is Important