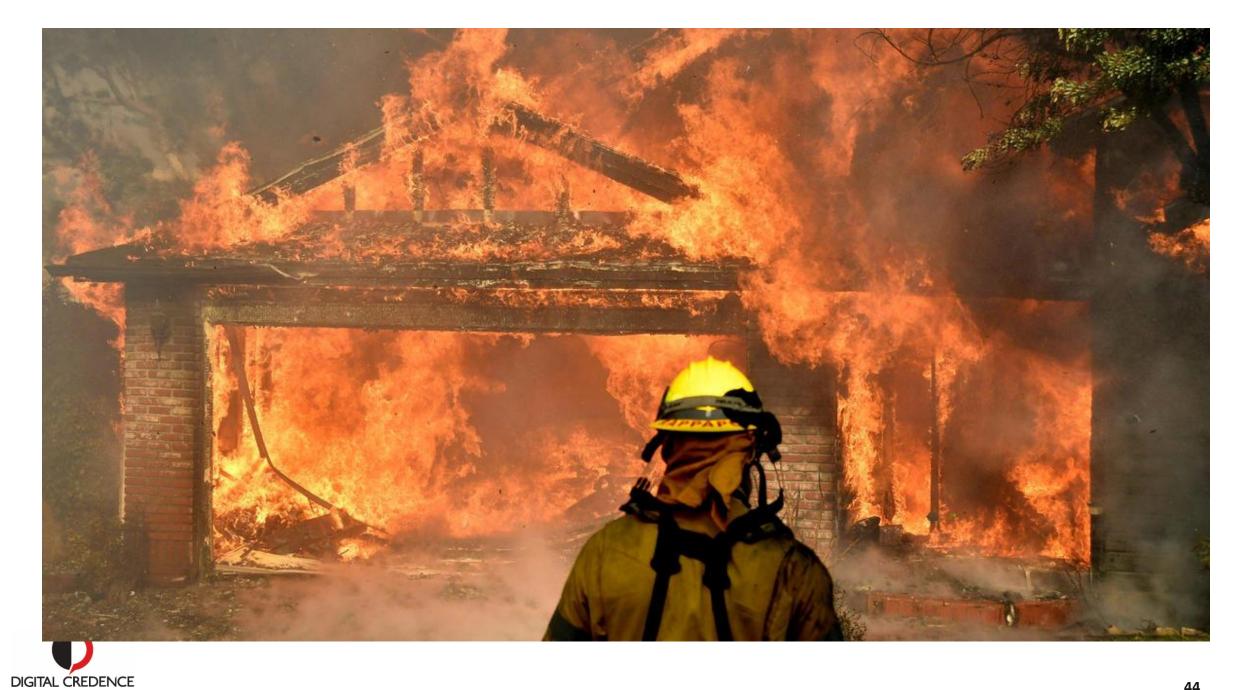

## October 8, 2017 Fountain Grove Inn, Santa Rosa CA

DIGITAL CREDENCE

#### GMS MESSAGE CONNECT

In the late hours of October 8, 2017, Fountaingrove Inn | The Steakhouse @ Equus fell victim to the devastating fire in Sonoma County, and guests were subsequently evacuated. At this time we are unable to conduct business in any capacity.

As we have more information we will post updates. Our thoughts and prayers are with those affected by the tragic fire.

Justin Hayman, General Manager

DIGHAL CALDLING.