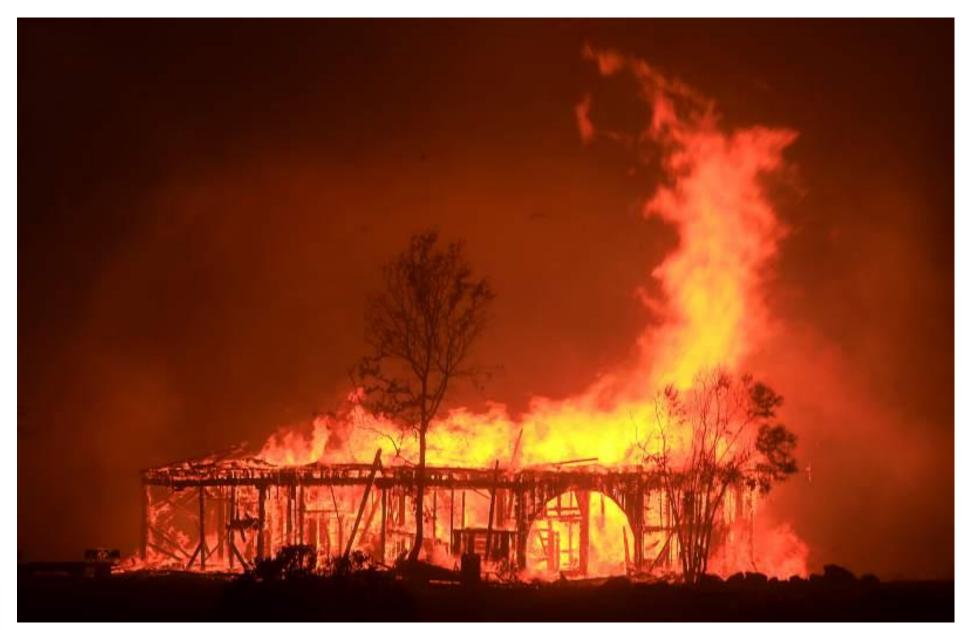

#### GMS MESSAGE CONNECT

In the late hours of October 8, 2017, Fountaingrove Inn | The Steakhouse @ Equus fell victim to the devastating fire in Sonoma County, and guests were subsequently evacuated. At this time we are unable to conduct business in any capacity.

As we have more information we will post updates. Our thoughts and prayers are with those affected by the tragic fire.

Justin Hayman, General Manager

DIGHAL CALDLING.