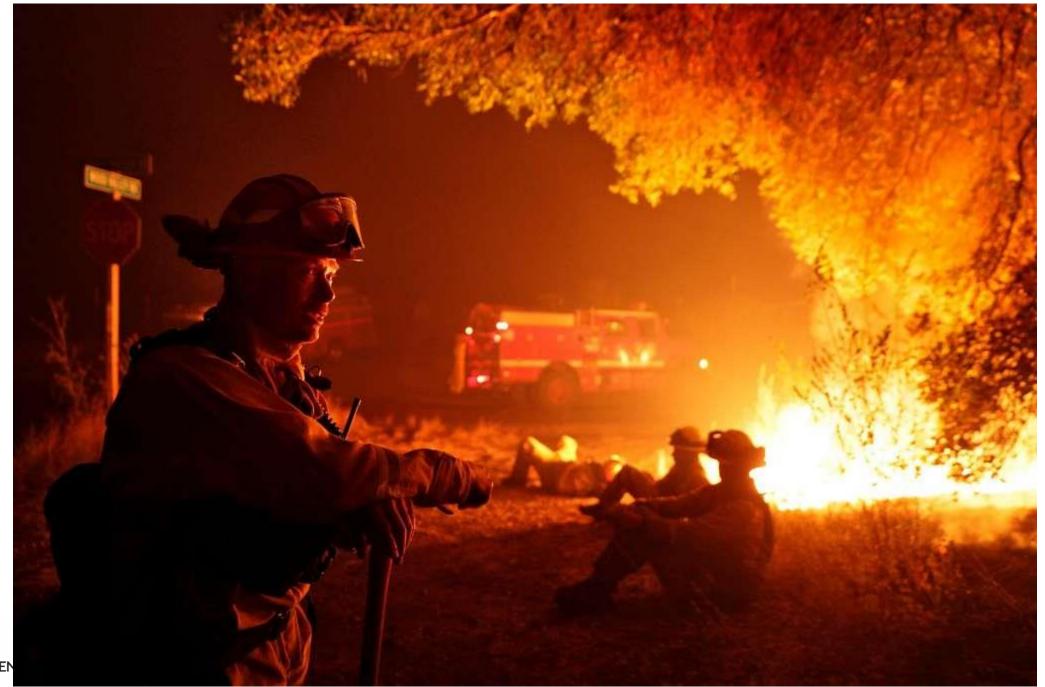

## October 8, 2017 Fountain Grove Inn, Santa Rosa CA

DIGITAL CREDENCE

#### GMS MESSAGE CONNECT

In the late hours of October 8, 2017, Fountaingrove Inn | The Steakhouse @ Equus fell victim to the devastating fire in Sonoma County, and guests were subsequently evacuated. At this time we are unable to conduct business in any capacity.

As we have more information we will post updates. Our thoughts and prayers are with those affected by the tragic fire.

Justin Hayman, General Manager

DIGHAL CALDLING.