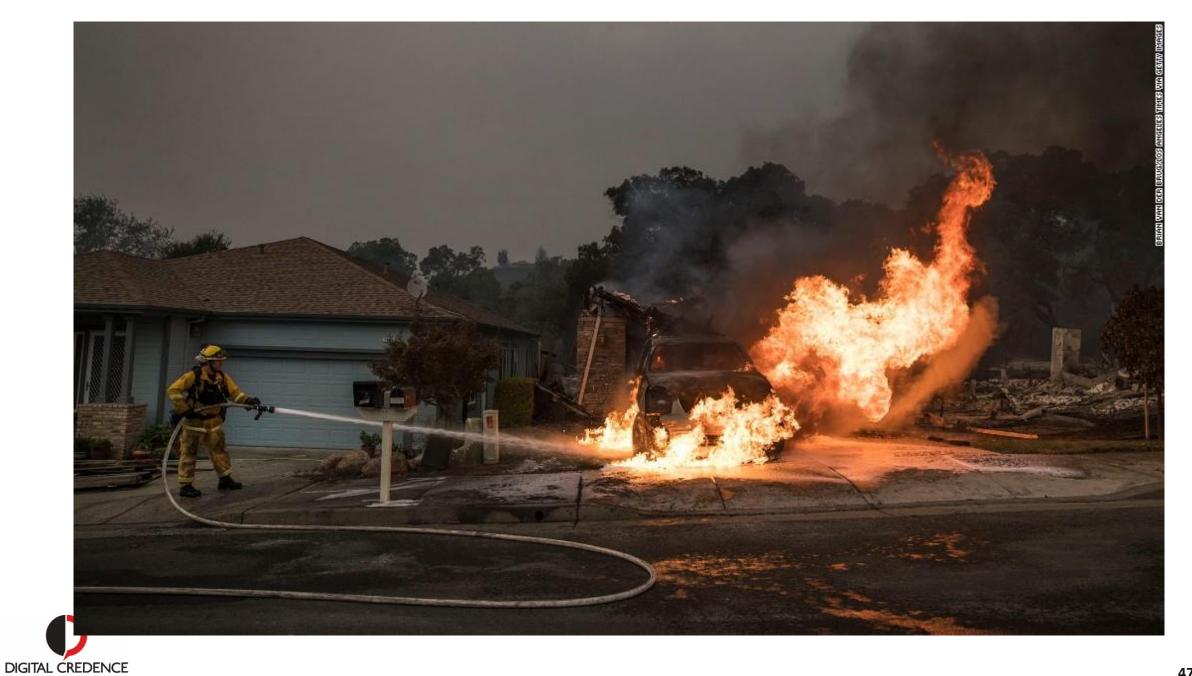

## October 8, 2017 Fountain Grove Inn, Santa Rosa CA

DIGITAL CREDENCE

#### GMS MESSAGE CONNECT

In the late hours of October 8, 2017, Fountaingrove Inn | The Steakhouse @ Equus fell victim to the devastating fire in Sonoma County, and guests were subsequently evacuated. At this time we are unable to conduct business in any capacity.

As we have more information we will post updates. Our thoughts and prayers are with those affected by the tragic fire.

Justin Hayman, General Manager

DIGHAL CALDLING.