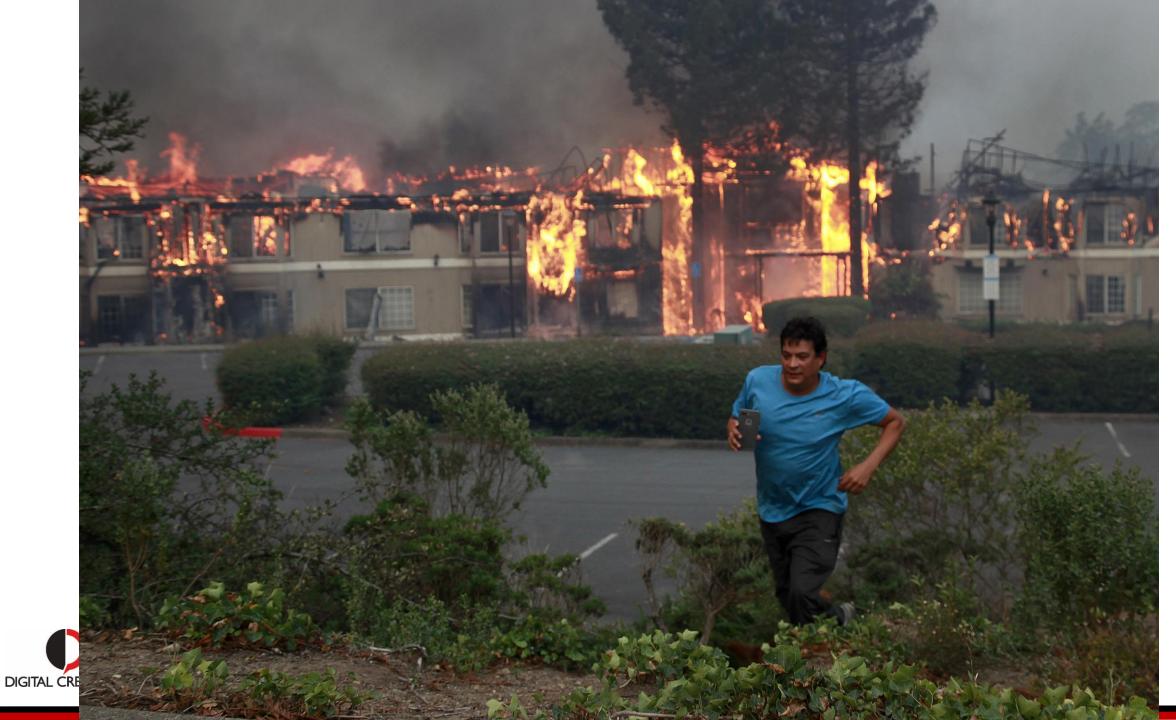

## October 8, 2017 Fountain Grove Inn, Santa Rosa CA

DIGITAL CREDENCE

#### GMS MESSAGE CONNECT

In the late hours of October 8, 2017, Fountaingrove Inn | The Steakhouse @ Equus fell victim to the devastating fire in Sonoma County, and guests were subsequently evacuated. At this time we are unable to conduct business in any capacity.

As we have more information we will post updates. Our thoughts and prayers are with those affected by the tragic fire.

Justin Hayman, General Manager

DIGHAL CALDLING.