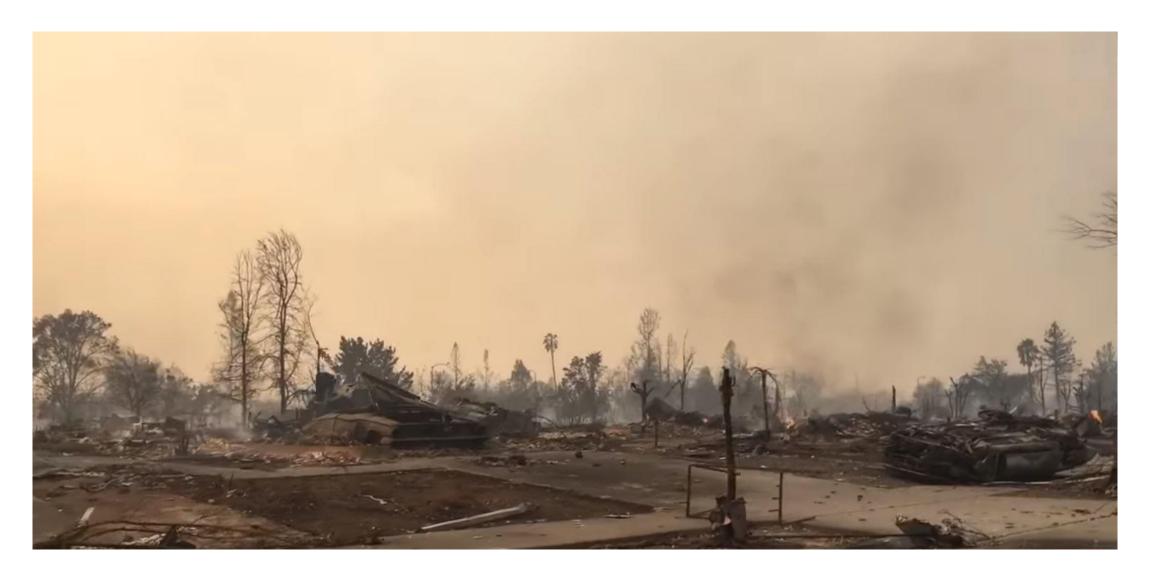

## October 8, 2017 Fountain Grove Inn, Santa Rosa CA

DIGITAL CREDENCE

#### GMS MESSAGE CONNECT

In the late hours of October 8, 2017, Fountaingrove Inn | The Steakhouse @ Equus fell victim to the devastating fire in Sonoma County, and guests were subsequently evacuated. At this time we are unable to conduct business in any capacity.

As we have more information we will post updates. Our thoughts and prayers are with those affected by the tragic fire.

Justin Hayman, General Manager

DIGHAL CALDLING.