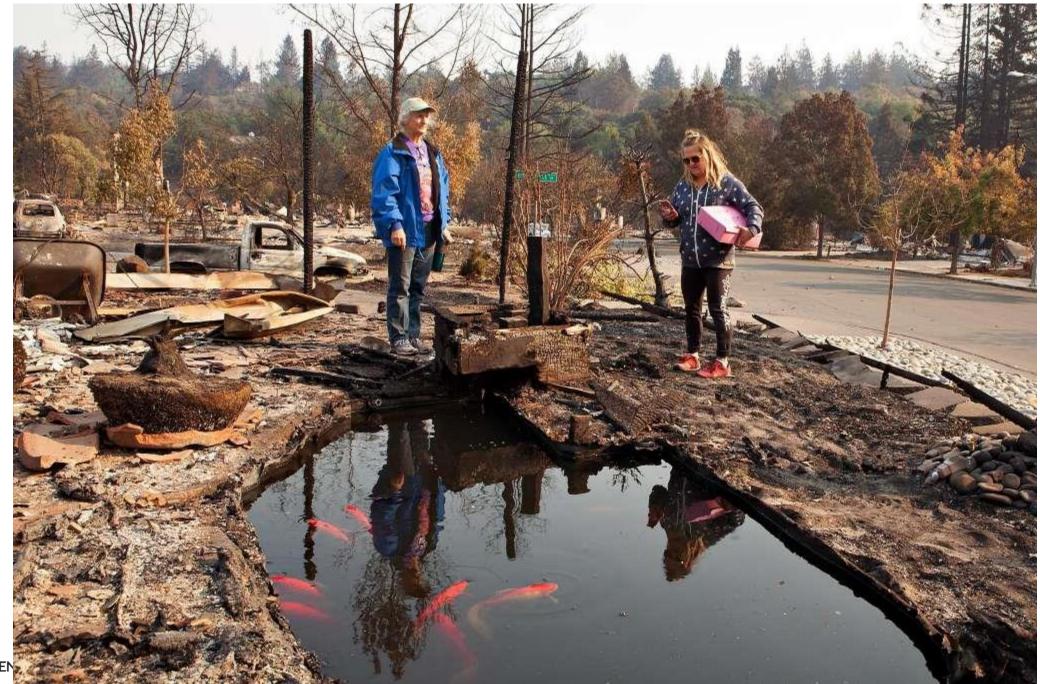

## **Aftermath & Rebuild**

- People in pajamas
- Firefighters, responders, volunteers

Agencies, infrastructure, money

## **Personal Lessons**

- Watching First Responders Selfless Service
- Easy & Touch Choices, Mine was Simple
- You can Survive & Thrive with a Little
- Pay Attention & Be Grateful
- Prioritize on What is Important