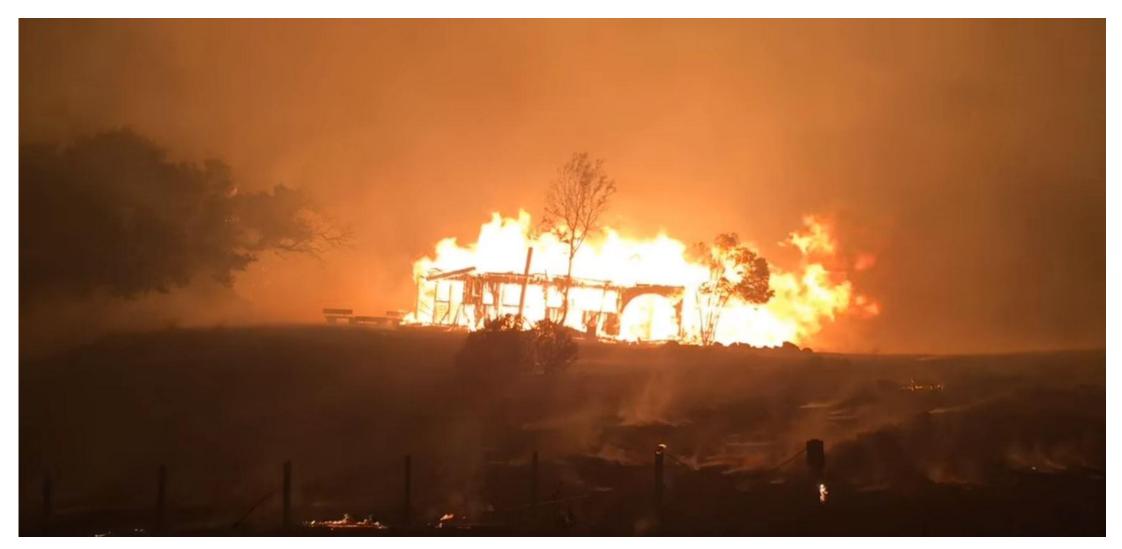

## October 8, 2017 Fountain Grove Inn, Santa Rosa CA

DIGITAL CREDENCE

#### GMS MESSAGE CONNECT

In the late hours of October 8, 2017, Fountaingrove Inn | The Steakhouse @ Equus fell victim to the devastating fire in Sonoma County, and guests were subsequently evacuated. At this time we are unable to conduct business in any capacity.

As we have more information we will post updates. Our thoughts and prayers are with those affected by the tragic fire.

Justin Hayman, General Manager

DIGHAL CALDLING.