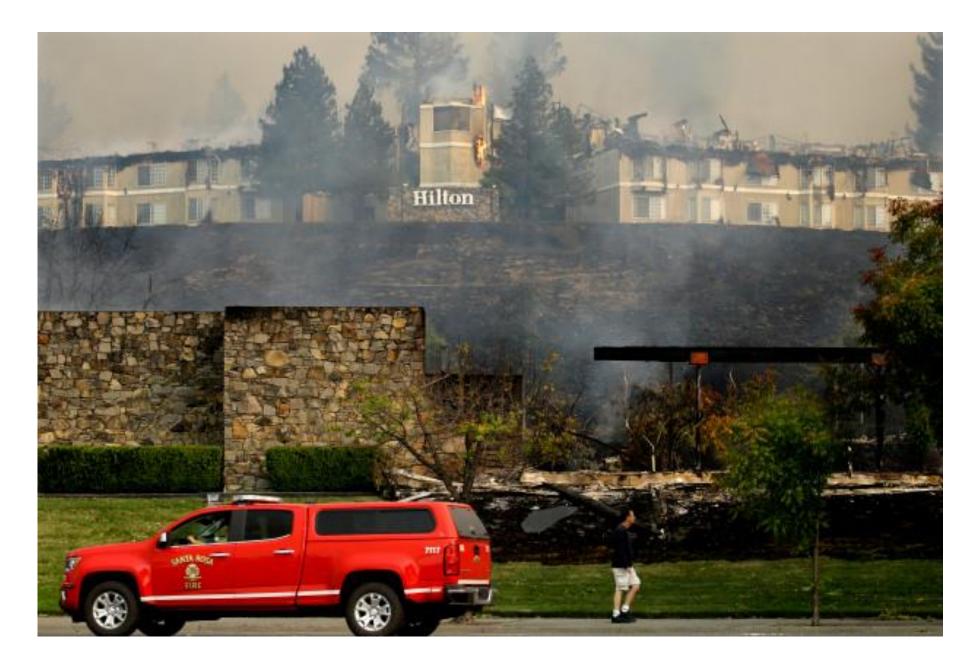

## October 8, 2017 Fountain Grove Inn, Santa Rosa CA

DIGITAL CREDENCE

#### GMS MESSAGE CONNECT

In the late hours of October 8, 2017, Fountaingrove Inn | The Steakhouse @ Equus fell victim to the devastating fire in Sonoma County, and guests were subsequently evacuated. At this time we are unable to conduct business in any capacity.

As we have more information we will post updates. Our thoughts and prayers are with those affected by the tragic fire.

Justin Hayman, General Manager

DIGHAL CALDLING.