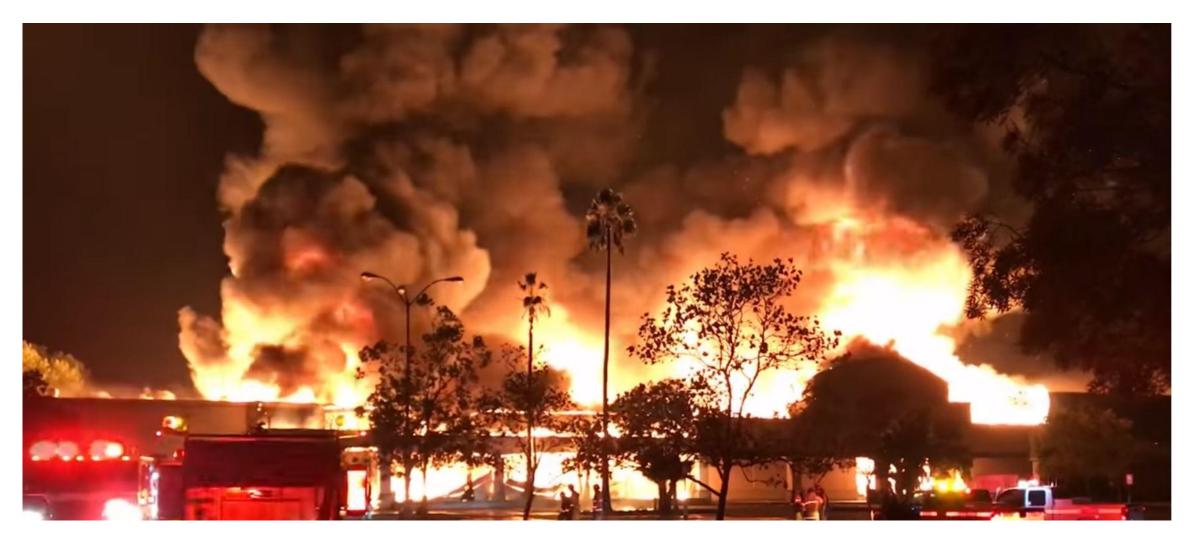

## October 8, 2017 Fountain Grove Inn, Santa Rosa CA

DIGITAL CREDENCE

#### GMS MESSAGE CONNECT

In the late hours of October 8, 2017, Fountaingrove Inn | The Steakhouse @ Equus fell victim to the devastating fire in Sonoma County, and guests were subsequently evacuated. At this time we are unable to conduct business in any capacity.

As we have more information we will post updates. Our thoughts and prayers are with those affected by the tragic fire.

Justin Hayman, General Manager

DIGHAL CALDLING.