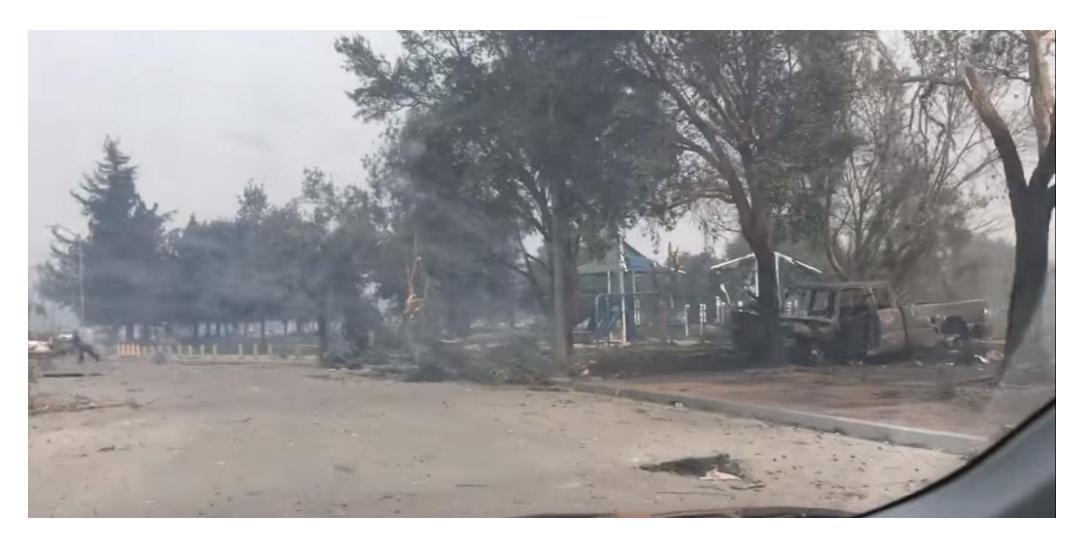

## October 8, 2017 Fountain Grove Inn, Santa Rosa CA

DIGITAL CREDENCE

#### GMS MESSAGE CONNECT

In the late hours of October 8, 2017, Fountaingrove Inn | The Steakhouse @ Equus fell victim to the devastating fire in Sonoma County, and guests were subsequently evacuated. At this time we are unable to conduct business in any capacity.

As we have more information we will post updates. Our thoughts and prayers are with those affected by the tragic fire.

Justin Hayman, General Manager

DIGHAL CALDLING.