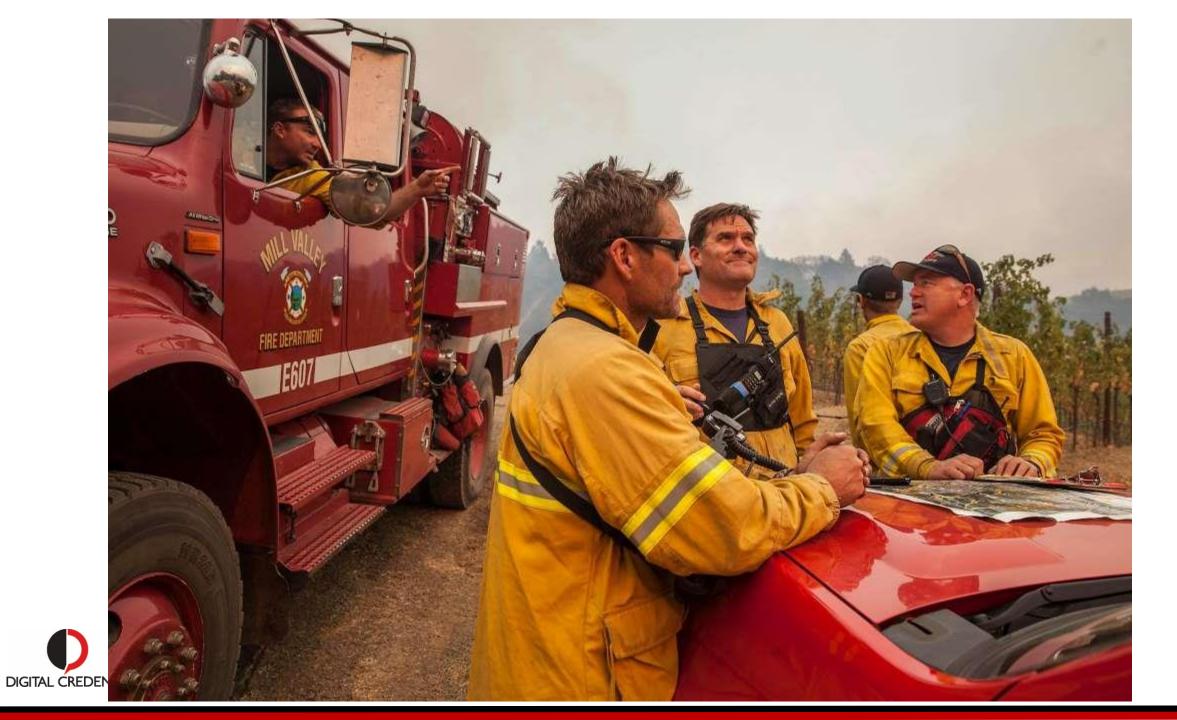

## **Aftermath & Rebuild**

- People in pajamas
- Firefighters, responders, volunteers

Agencies, infrastructure, money

## **Personal Lessons**

- Watching First Responders Selfless Service
- Easy & Touch Choices, Mine was Simple
- You can Survive & Thrive with a Little
- Pay Attention & Be Grateful
- Prioritize on What is Important