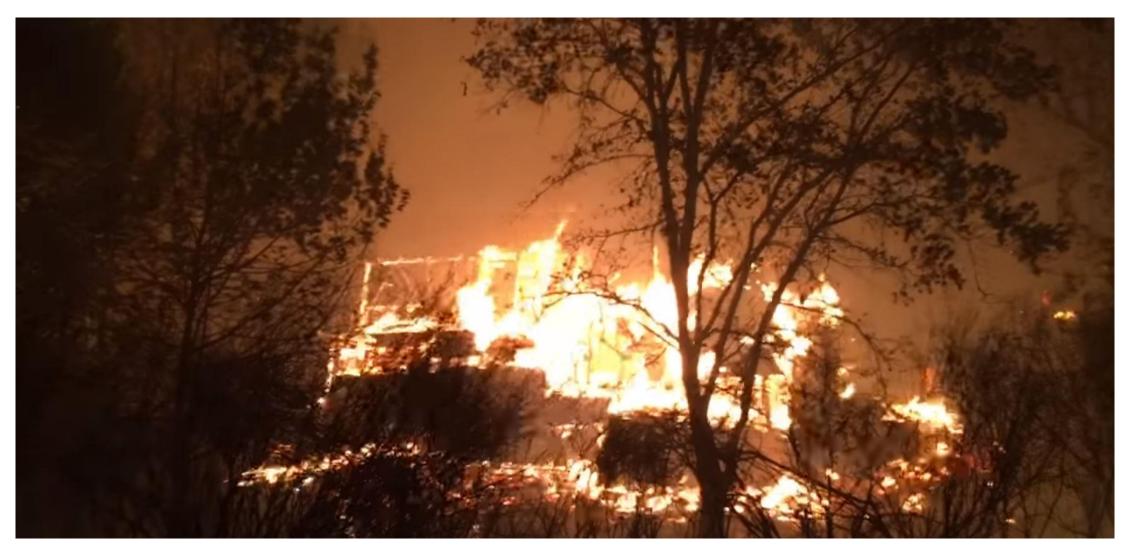

## October 8, 2017 Fountain Grove Inn, Santa Rosa CA

DIGITAL CREDENCE

#### GMS MESSAGE CONNECT

In the late hours of October 8, 2017, Fountaingrove Inn | The Steakhouse @ Equus fell victim to the devastating fire in Sonoma County, and guests were subsequently evacuated. At this time we are unable to conduct business in any capacity.

As we have more information we will post updates. Our thoughts and prayers are with those affected by the tragic fire.

Justin Hayman, General Manager

DIGHAL CALDLING.