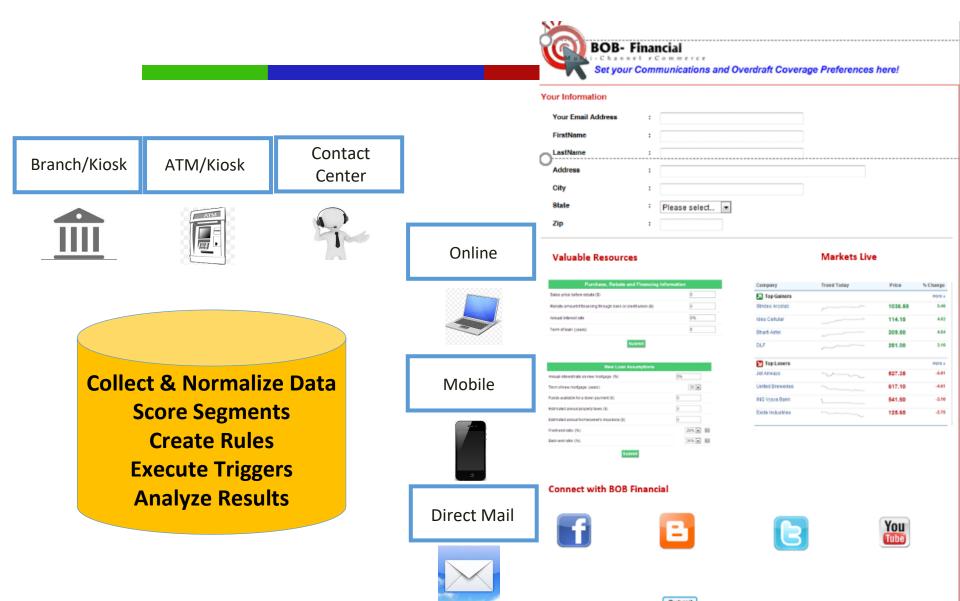

# Your CU Beyond 2020: Top Seven Drivers of Success

Sundeep Kapur



## **Emerging Vocabulary**

- Big Data, Artificial Intelligence
- Blockchain, Cybersecurity
- Biometrics, Privacy, Compliance
- Multi/OMNI/OPTI-Channel
- New Economic Indicators





# 1. Transforming Your Branch

- **3 Mistakes:** Rebuild, Decorate, Technology
- **3 Journeys:** Transactional, Service, Advisory
- **5 Key Elements:** Data, Journeys, Zones, Technology, Training

Are you ready for retailing?



# 2. Lead With Payments





## 3. Integrated Responsive Digital



**Future Bank** 

**Intelligent Future Bank** 

## 4. Secure Biometric Authentication



## 5. Build Smarter Channels





## 6. Big Data: Stated, Observed, Implied



## 7. Banking in Your Pocket

#### WHERE THE WORLD IS HEADED



## What Consumers Want



| Lifestyle                                        | Life                                         | Vehicle                                         | Home                                                | Business                                               | Community                                     | Alerts                                             |
|--------------------------------------------------|----------------------------------------------|-------------------------------------------------|-----------------------------------------------------|--------------------------------------------------------|-----------------------------------------------|--------------------------------------