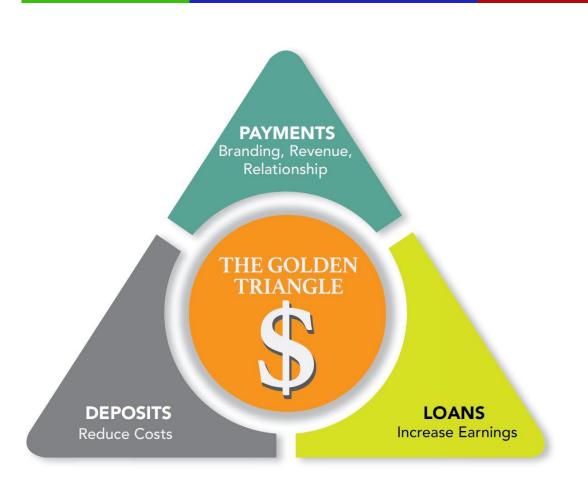

# Your CU Beyond 2020: Top Seven Drivers of Success

Sundeep Kapur



## **Emerging Vocabulary**

- Big Data, Artificial Intelligence
- Blockchain, Cybersecurity
- Biometrics, Privacy, Compliance
- Multi/OMNI/OPTI-Channel
- New Economic Indicators





# 1. Transforming Your Branch

- **3 Mistakes:** Rebuild, Decorate, Technology
- **3 Journeys:** Transactional, Service, Advisory
- **5 Key Elements:** Data, Journeys, Zones, Technology, Training

Are you ready for retailing?



# 2. Lead With Payments





## 3. Integrated Responsive Digital



**Future Bank** 

**Intelligent Future Bank** 

## 4. Secure Biometric Authentication



## 5. Build Smarter Channels





## 6. Big Data: Stated, Observed, Implied



## 7. Banking in Your Pocket

#### WHERE THE WORLD IS HEADED



## What Consumers Want



| Lifestyle                                        | Life                                         | Vehicle                                         | Home                                                | Business                                               | Community                                     | Alerts                                             |
|--------------------------------------------------|----------------------------------------------|--------------------------------------