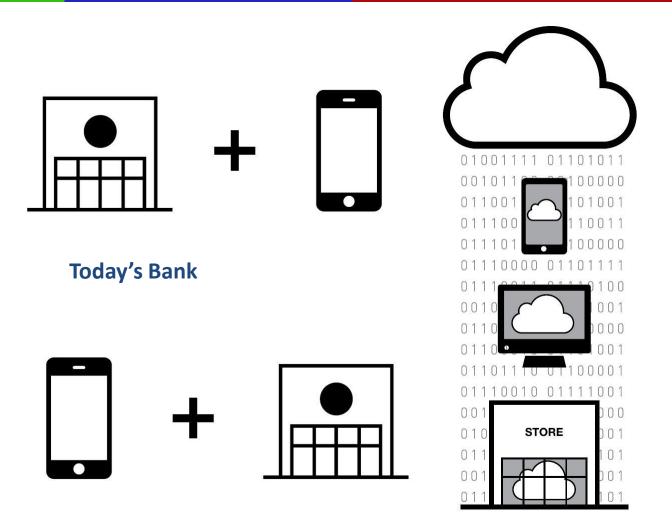

## 3. Integrated Responsive Digital

**Future Bank** 

**Intelligent Future Bank** 