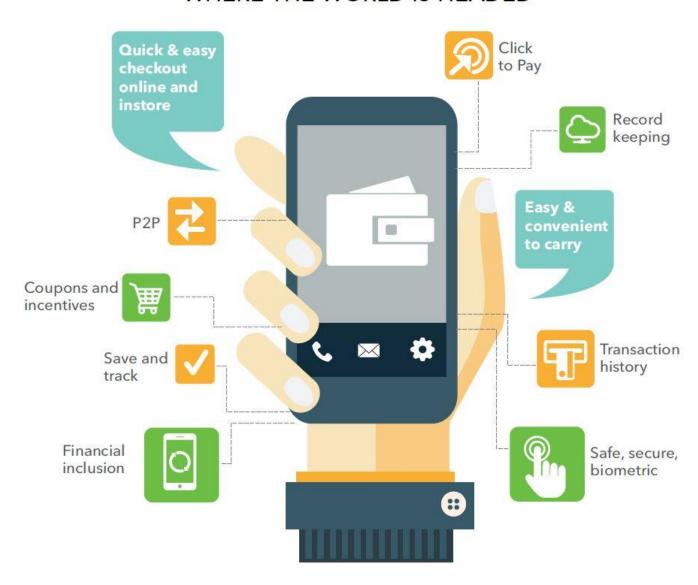

# Your CU Beyond 2020: Top Seven Drivers of Success

Sundeep Kapur



## **Emerging Vocabulary**

- Big Data, Artificial Intelligence
- Blockchain, Cybersecurity
- Biometrics, Privacy, Compliance
- Multi/OMNI/OPTI-Channel
- New Economic Indicators





# 1. Transforming Your Branch

- **3 Mistakes:** Rebuild, Decorate, Technology
- **3 Journeys:** Transactional, Service, Advisory
- **5 Key Elements:** Data, Journeys, Zones, Technology, Training

Are you ready for retailing?



# 2. Lead With Payments





## 3. Integrated Responsive Digital



**Future Bank** 

**Intelligent Future Bank** 

## 4. Secure Biometric Authentication



## 5. Build Smarter Channels





## 6. Big Data: Stated, Observed, Implied



## 7. Banking in Your Pocket

#### WHERE THE WORLD IS HEADED



## What Consumers Want



| Lifestyle                                        | Life                                         | Vehicle                                         | Home                                                | Business                                               | Community                                     | Alerts                                             |
|--------------------------------------------------|----------------------------------------------|-------------------------------------------------|-----------------------------------------------------|--------------------------------------------------------|-----------------------------------------------|----------------------------------------------------|
| Opening a new account, closing an account