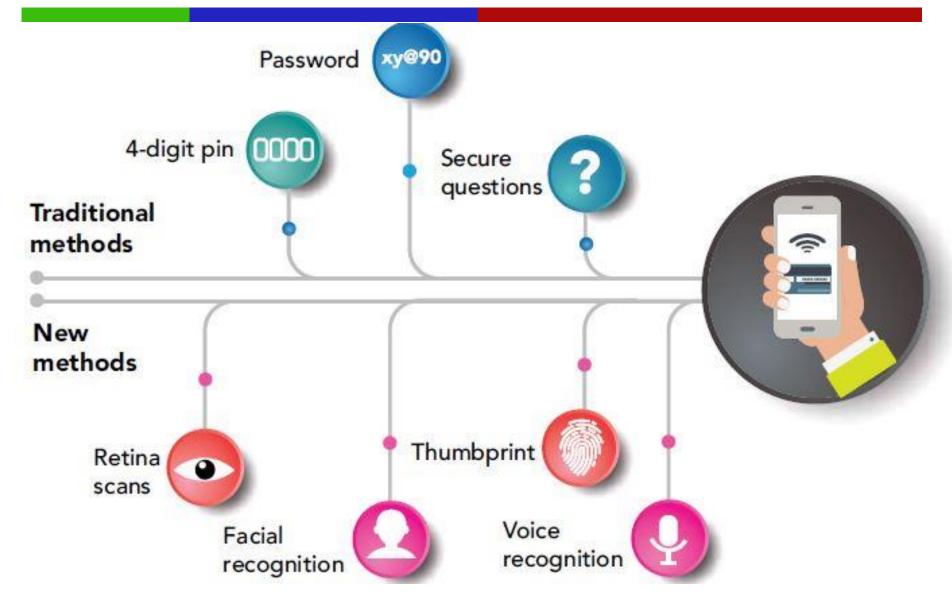

# Your CU Beyond 2020: Top Seven Drivers of Success

Sundeep Kapur



## **Emerging Vocabulary**

- Big Data, Artificial Intelligence
- Blockchain, Cybersecurity
- Biometrics, Privacy, Compliance
- Multi/OMNI/OPTI-Channel
- New Economic Indicators





# 1. Transforming Your Branch

- **3 Mistakes:** Rebuild, Decorate, Technology
- **3 Journeys:** Transactional, Service, Advisory
- **5 Key Elements:** Data, Journeys, Zones, Technology, Training

Are you ready for retailing?



# 2. Lead With Payments





## 3. Integrated Responsive Digital



**Future Bank** 

**Intelligent Future Bank** 

## 4. Secure Biometric Authentication



## 5. Build Smarter Channels





## 6. Big Data: Stated, Observed, Implied



## 7. Banking in Your Pocket

#### WHERE THE WORLD IS HEADED



## What Consumers Want



| Lifestyle                                        | Life                                         | Vehicle                                         | Home                                                | Business                                               | Community                                     | Alerts                                             |
|--------------------------------------------------|----------------------------------------------|-------------------------------------------------|-----------------------------------------------------|--------------------------------------------------------|-------