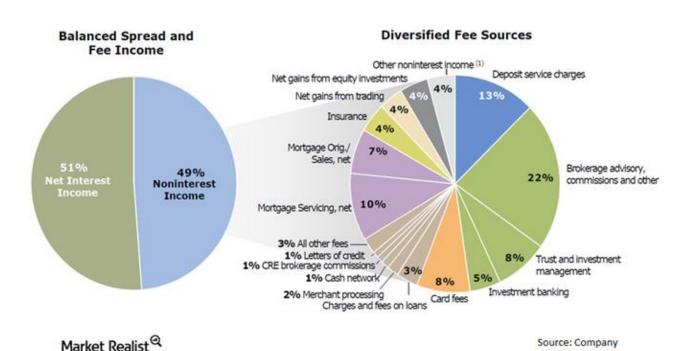

### Non-Interest Income Accounts for Nearly 49% of Wells Fargo's Revenues

| ✓ Deposit Accounts     | ✓ New Technology        |
|------------------------|-------------------------|
| ✓ Insurance Products   | ✓ Estate Planning       |
| ✓ Payroll Services     | ✓ Business Credit Cards |
| ✓ Wealth Services      | ✓ Business Debit Cards  |
| √ Tax Planning         | ✓ Treasury Management   |
| ✓ Credit Collection    | ✓ Title Services        |
| ✓ Mutual Fund Sales    | ✓ Coffee Shop Branch    |
| ✓ Crowd Funding Option | ✓ Credit Services       |