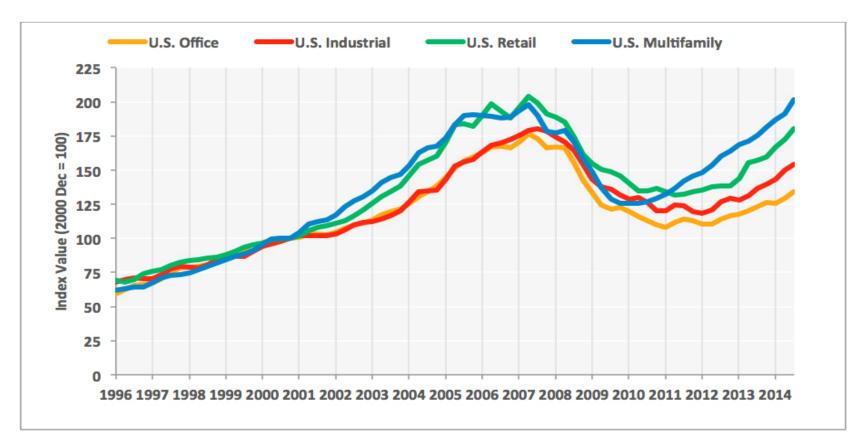

#### U.S. Primary Property Type Quarterly Indices - Equal Weighted, Data through September 2014

At a Cross Road?